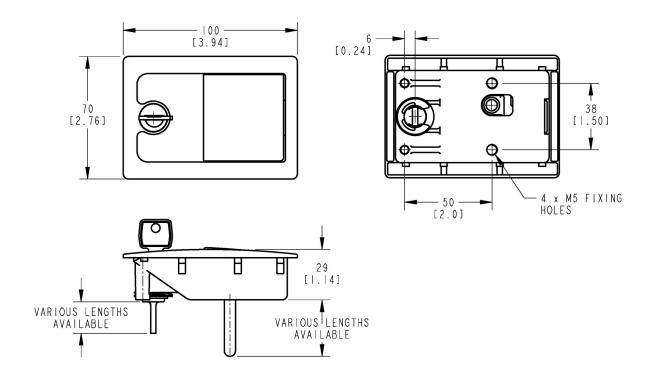

## MATERIAL:

• Sturdy zinc die cast alloy housing and paddle components

All dimensions are for reference only. For more information visit www.trimarkcorp.com

### **INSTALLATION:**

- Easy to install, (4) 5mm fixing screws, not to exceed 6 N-m
- Various base plates available