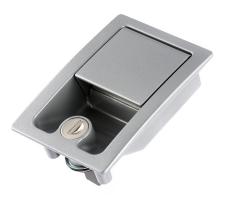

# 030-7300 Compact Recessed Paddle Handle

Compact recessed zinc die cast paddle handle suitable for entrance / compartment doors. Robust design that provides long term durability.

### FEATURES/BENEFITS:

- Non-handed style
- With mounting gaskets
- A variety of key coding available
- Used with a variety of available interior plunger style latches
- Accommodates door thickness from 25mm to 50mm